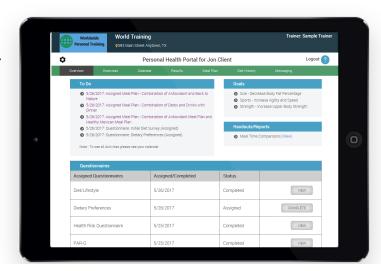

#### **Client Web Portal Access**

- Clients log on to their own private personal training portal.
- Clients can access fitness programs.
- Clients can access meal plans.
- Clients can access fitness test results.
- Clients can enter food diary.
- Clients can access calendar online.
- Clients can receive and fill out questionnaires.
- Clients can log on on your website.
- Client portal branded with your logo.
- Works with mobile devices and smart phones.
- Clients can message trainer.