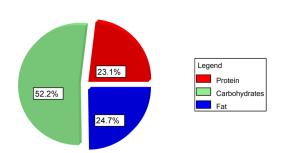

### Dietary analysis:

- Client can input diet history online.
- Diet analysis automatically generated for trainer.
- Diet analysis shows nutrition deficits if present.
- Analysis recommends food sources to address deficiencies.
- Analysis show excess in sodium and cholesterol.
- Analysis show macro nutrient percentages.