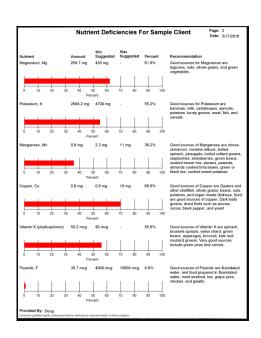

### Dietary analysis:

- Client can input diet history online.
- Diet analysis automatically generated for trainer.
- Diet analysis shows nutrition deficits if present.
- Analysis recommends food sources to address deficiencies.
- Analysis show excess in sodium and cholesterol.
- Analysis show macro nutrient percentages.