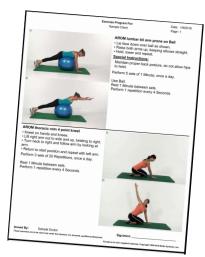

#### **Exercises:**

- Over 3000 video exercises for all levels of clients.
- Prints handouts too.
- Add your own video exercises.
- Clone exercises to create variations.
- Create fitness template programs.

#### **Powerful Search Features**

The key to being the best exercise software is locating exercises fast. TPTF devised the method that most everyone emulates, but no one else has perfected.

- Rapid search method locates exercise fast.
- Search by body area, exercise type, position, and equipment.
- Search by templates.
- Muscle search.
- Choose from 6 different exercise result layouts
- Auto defaults for sets/reps saves time and only TPTF offers this.