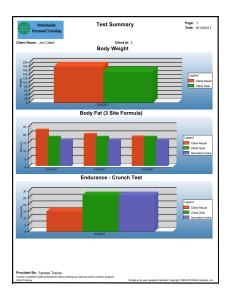

# Testing:

Tests include body fat percentage, BMI, girth, flexibility, agility, strength, endurance, VO2, nutrition and more.

- Over 150 fitness tests.
- Company logo on all reports.
- Athletic, senior and youth tests.
- Test protocols.
- Physiologic age test.
- Create your own tests.
- Establish and track goals.

|   | Test<br>Description | Test Result | Test Goal | Units    | Test Achievement             |          |  |
|---|---------------------|-------------|-----------|----------|------------------------------|----------|--|
|   | Body Fat            |             | 17.9      | Percent  | Lower Test Results Desired   | <b>6</b> |  |
|   | Body Mass Index     |             | 0         | ВМІ      | Lower Test Results Desired V | <b>6</b> |  |
|   | Length              |             | 0         | Inches 💙 | Lower Test Results Desired V | 8        |  |
| _ |                     |             |           |          |                              |          |  |

Built in test calculators make entering results fast and easy and eliminates tedious math.

View test results online on computer or other mobile devices.