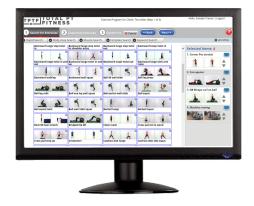

#### **Powerful Search Features**

The key to being the best exercise software is locating exercises fast. TPTF devised the method that most everyone emulates, but no one else has perfected.

- Rapid search method locates exercise fast.
- Search by body area, exercise type, position, and equipment.
- Search by templates.
- Muscle search.
- Choose from 6 different exercise result layouts
- Auto defaults for sets/reps saves time and only TPTF offers this.

#### **Comprehensive Assessments**