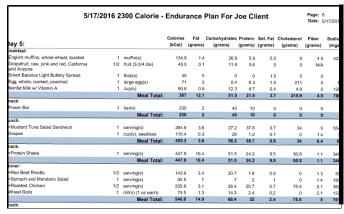

#### **Easy Nutrition Consults**

Meal plans include vegetarian, vegan, sport/endurance, quick and easy meals, high energy, mature adult, healthy fast food, detox, antioxidant, gluten free ethnic plans and more.

#### Meal Plans:

- Hundred of meal plans to choose from.
- Meal plans created by Registered Dietitians.
- Meal plans include recipes.
- Create your own meal plans and edit plans.
- Client provided with shopping lists.
- Over 25,000 foods.
- Add your own foods.